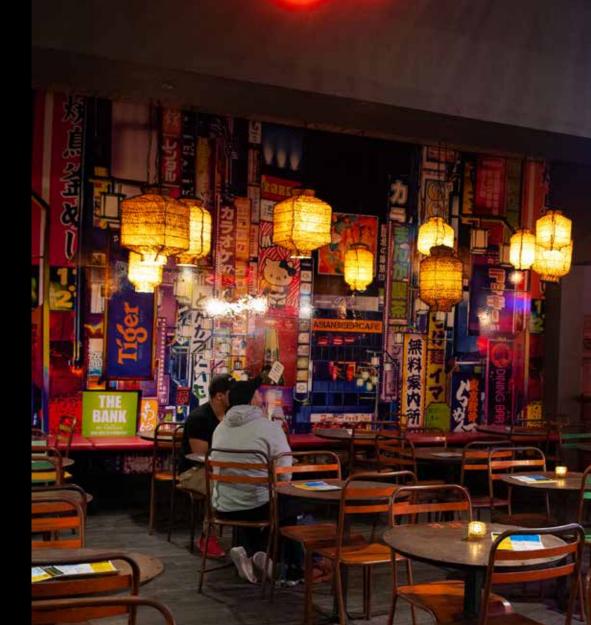

## ABOUT ASIAN BEER CAFE

Asian Beer Café aims to take you on a new and exciting experience every time you enter through the doors. It's all about the mix of authenticity and contemporary decor, with an emphasis on the details.

The atmosphere is honest and modern, and the furniture is simple and rich with tradition. All interior pieces are in a worn Asian style and feature 70 year old recycled materials, including the ironwood from an old cargo ship that was sunk by pirates off the coast of Indonesia.