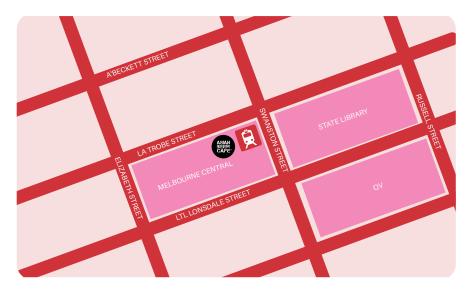

## HOW TO GET HERE

Take any trams that run via Swanston or Latrobe in Melbourne's CBD. You can also take the train through Melbourne's city loop and get off at Melbourne Central.

If driving, Melbourne Central and QV offer free parking.