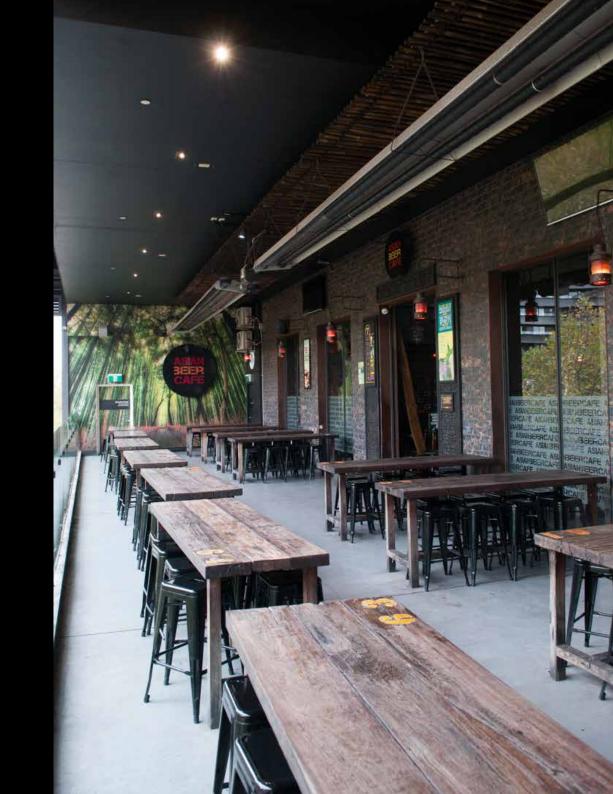

## ABC BALCONY

The ABC balcony boasts views with a framed CBD backdrop and overlooking the State Library.

Fully undercover with great heaters, this is the perfect space to hold your function any time of the year!