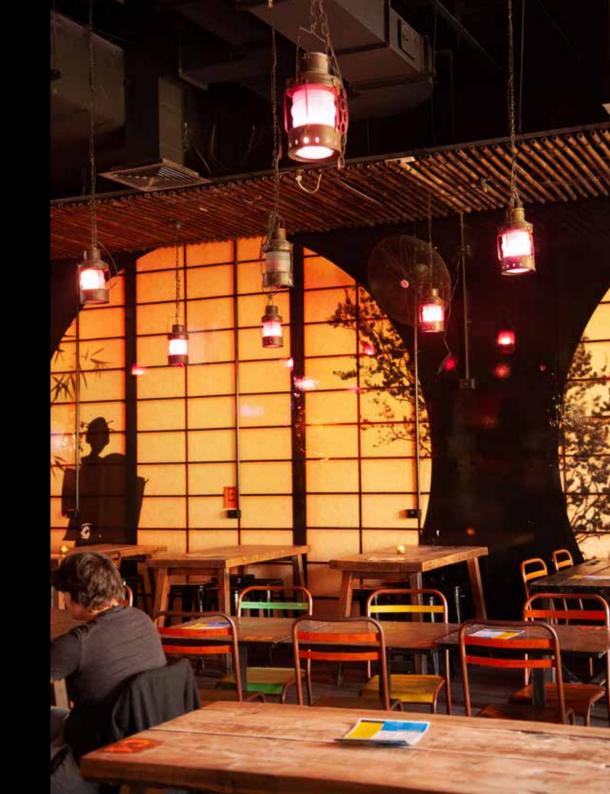

## ABOUT ASIAN BEER CAFE

Asian Beer Café aims to take you on a new and exciting experience every time you enter through the doors. It's all about the mix of authenticity and contemporary decor, with an emphasis on the details.

The atmosphere is honest and modern, and the furniture is simple and rich with tradition. All interior pieces are in a worn Asian style and feature 70 year old recycled materials, including the ironwood from an old cargo ship that was sunk by pirates off the coast of Indonesia.