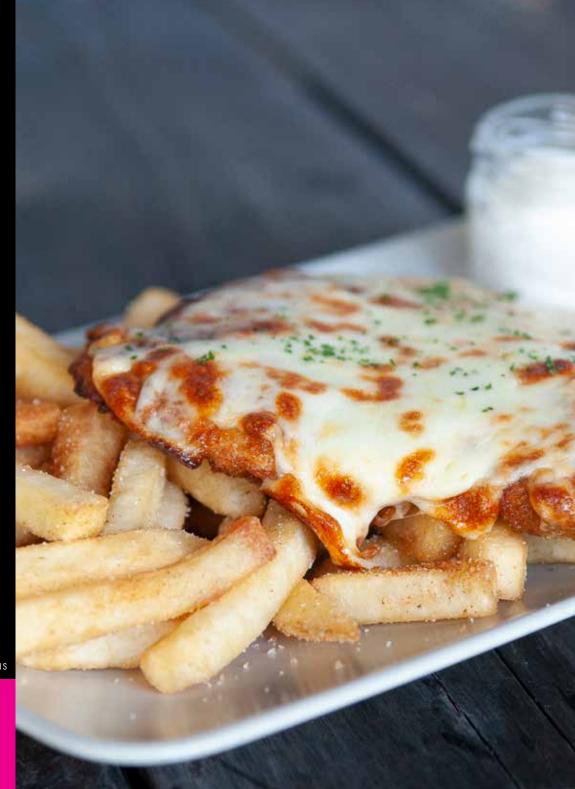

#### shared platter for the table

pork gyoza dumplings | chilli squid | fried cauliflower (v) buffalo wings (g) | vegetarian spring rolls (v)

main meal - choose one per person - all served with fries

- American cheesburger & fries
- grass fed marinated steak & fries
- classic parma & fries
- margherita pizza 11 inch (v)