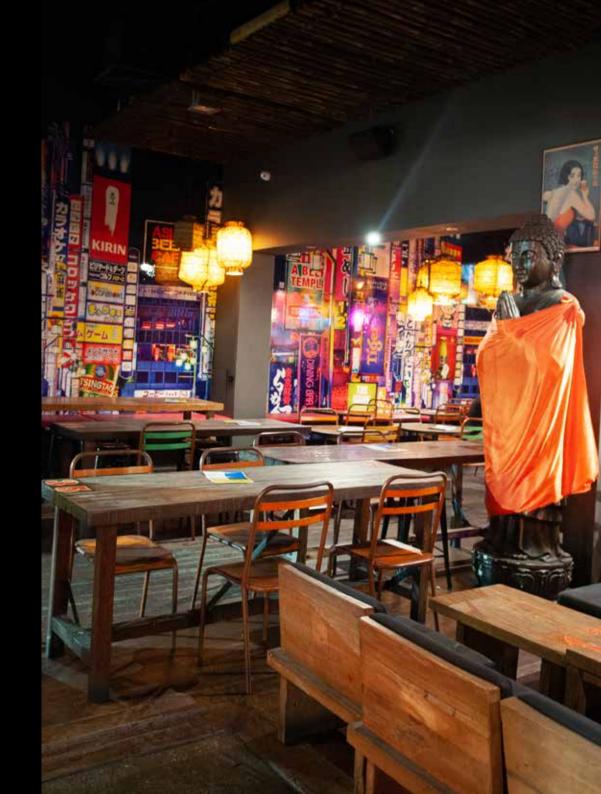

## RONIN'S CHAMBER

Ronin's Chamber is the perfect area for corporate lunches, hens and bucks nights and intimate birthday functions. The area is closed off to the public for privacy during functions.

## HAREM'S QUARTERS

The Harem's Quarters is the perfect place to host an intimate birthday, hens night or catch up drinks. This private area is sectioned off from the main bar area for more privacy.