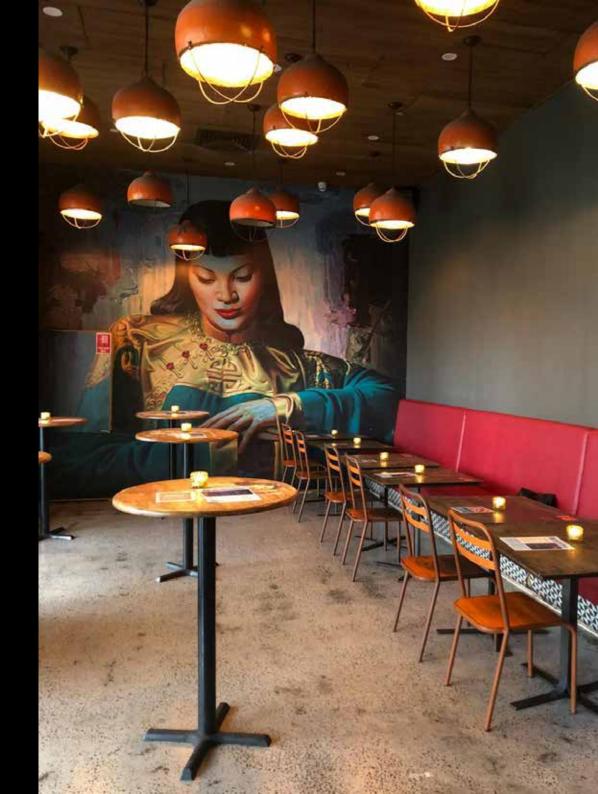

## CHAIRMAN'S LOUNGE

The Chairman's Lounge is a fantastic area for functions such as corporate events, office Christmas parties, product launches, or any kind of large gathering. The room contains 94 seats on long high tables, which are perfect for large lunch or dinner parties.

This area can be roped off with security so your function stays private. The lounge features spectacular views of the State Library and has close access to the very popular balcony area.