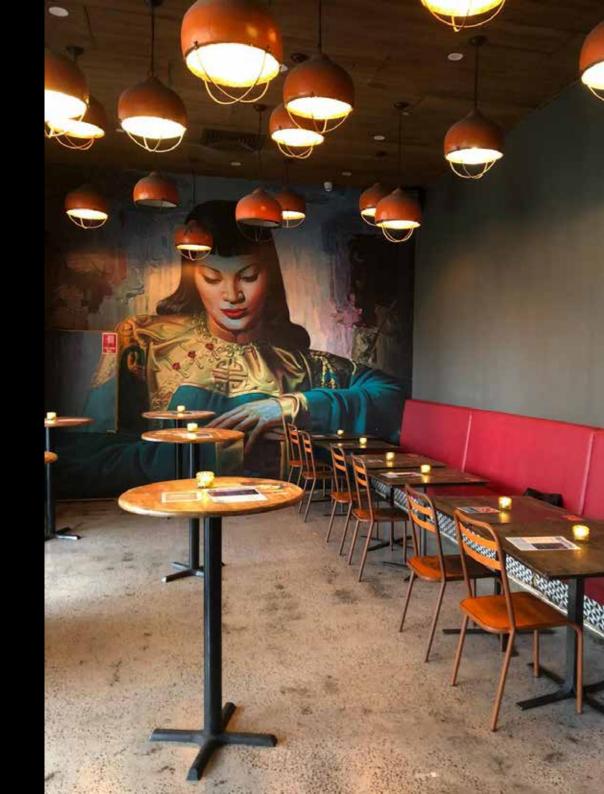

## ABOUT ASIAN BEER CAFE

Asian Beer Café aims to take you on a new and exciting experience every time you enter through the doors. It's all about the mix of authenticity and contemporary decor, with an emphasis on the details.

The atmosphere is honest and modern, and the furniture is simple and rich with tradition. All interior pieces are in a worn Asian style and feature 70 year old recycled materials, including the ironwood from an old cargo ship that was sunk by pirates off the coast of Indonesia.