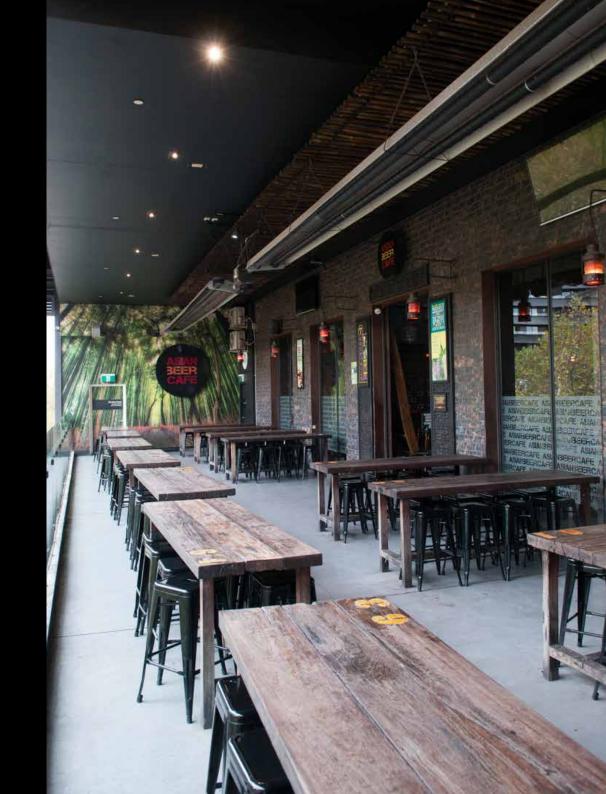

You will discover classic pub favourites mixed with traditional East Asian flavours in our cuisine – we prepare our dishes with the freshest ingredients, with an Asian Beer Café twist.

Our balcony space is a Melbourne icon, featuring spectacular views over Swanston Street and of Melbourne's State Library – truly one of a kind.

# ABC BALCONY

The ABC balcony boasts views with a framed CBD backdrop and overlooking the State Library.

Fully undercover with great heaters, this is the perfect space to hold your function any time of the year!