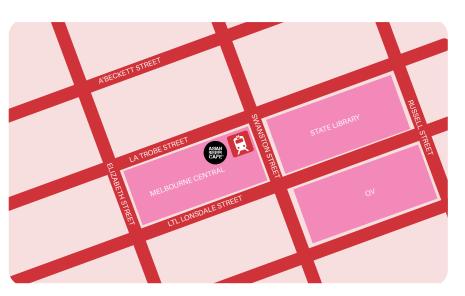

## HOW TO GET HERE

Take any trams that run via Swanston or Latrobe in Melbourne's CBD. You can also take the train through Melbourne's city loop and get off at Melbourne Central.

If driving, Melbourne Central and QV offer free parking.