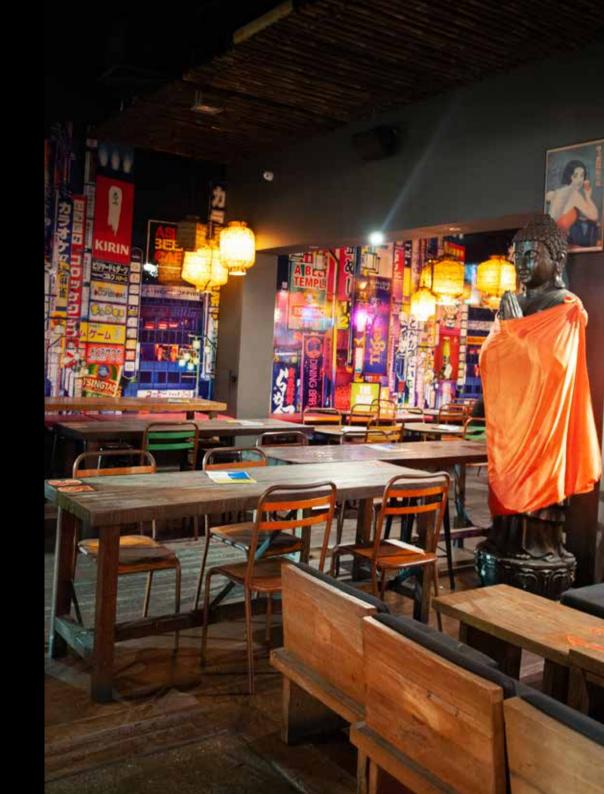

# RONIN'S CHAMBER

Ronin's Chamber is the perfect area for corporate lunches, hens and bucks nights and intimate birthday functions. The area is closed off to the public for privacy during functions.

## HAREM'S QUARTERS

The Harem's Quarters is the perfect place to host an intimate birthday, hens night or catch up drinks. This private area is sectioned off from the main bar area for more privacy.