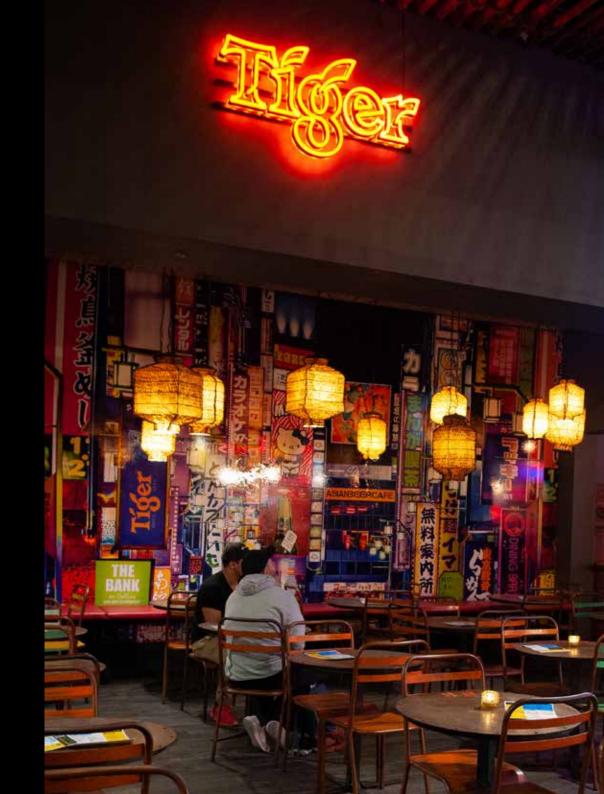

The atmosphere is honest and modern, and the furniture is simple and rich with tradition. All interior pieces are in a worn Asian style and feature 70 year old recycled materials, including the ironwood from an old cargo ship that was sunk by pirates off the coast of Indonesia.

You will discover classic pub favourites mixed with traditional East Asian flavours in our cuisine – we prepare our dishes with the freshest ingredients, with an Asian Beer Café twist.

Our balcony space is a Melbourne icon, featuring spectacular views over Swanston Street and of Melbourne's State Library – truly one of a kind.