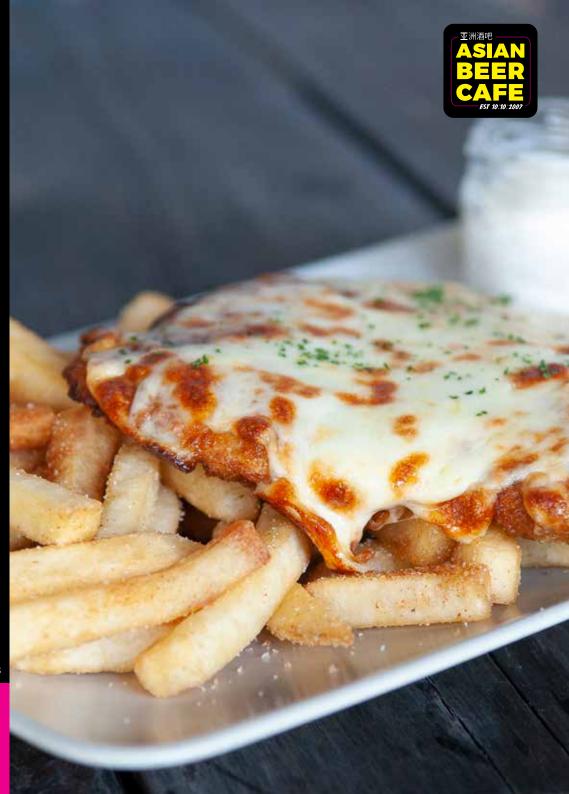

#### main meal - choose one per person - all served with fries

- American cheesburger & fries
- grass fed marinated steak & fries (g)
- · classic parma & fries (g)
- margherita pizza 11 inch (v) for gluten free base add \$1.50