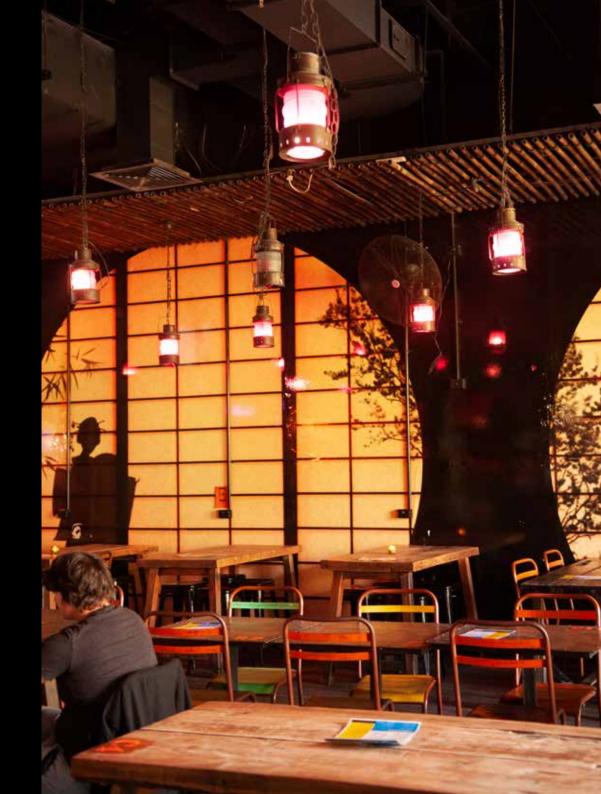

The atmosphere is honest and modern, and the furniture is simple and rich with tradition. All interior pieces are in a worn Asian style and feature 70 year old recycled materials, including the ironwood from an old cargo ship that was sunk by pirates off the coast of Indonesia.

You will discover classic pub favourites mixed with traditional East Asian flavours in our cuisine – we prepare our dishes with the freshest ingredients, with an Asian Beer Café twist.

Our balcony space is a Melbourne icon, featuring spectacular views over Swanston Street and of Melbourne's State Library – truly one of a kind.