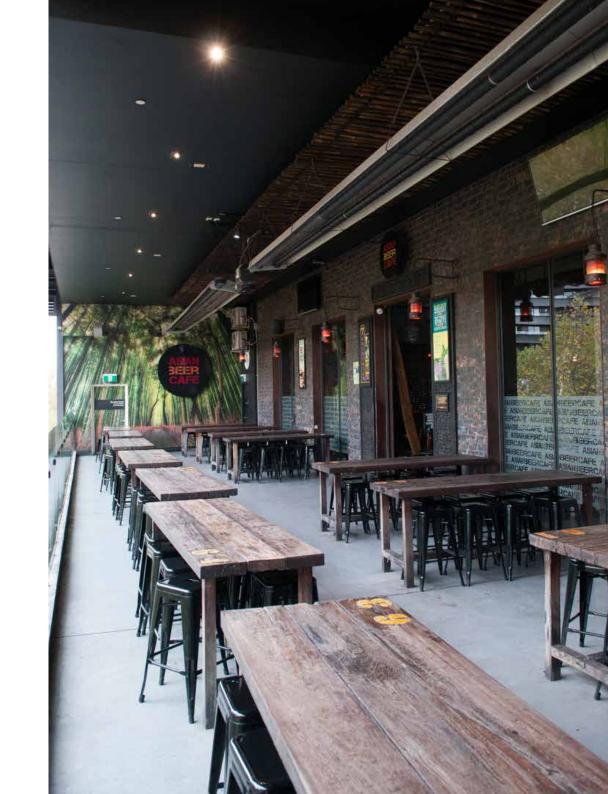

You will discover classic pub favourites mixed with traditional East Asian flavours in our cuisine - we prepare our dishes with the freshest ingredients, with an Asian Beer Café twist.

Our balcony space is a Melbourne icon, featuring spectacular views over Swanston Street and of Melbourne's State Library - truly one of a kind.

# ABC BALCONY

The ABC balcony boasts views with a framed CBD backdrop and overlooking the State Library.

Fully undercover with great heaters, this is the perfect space to hold your function any time of the year!