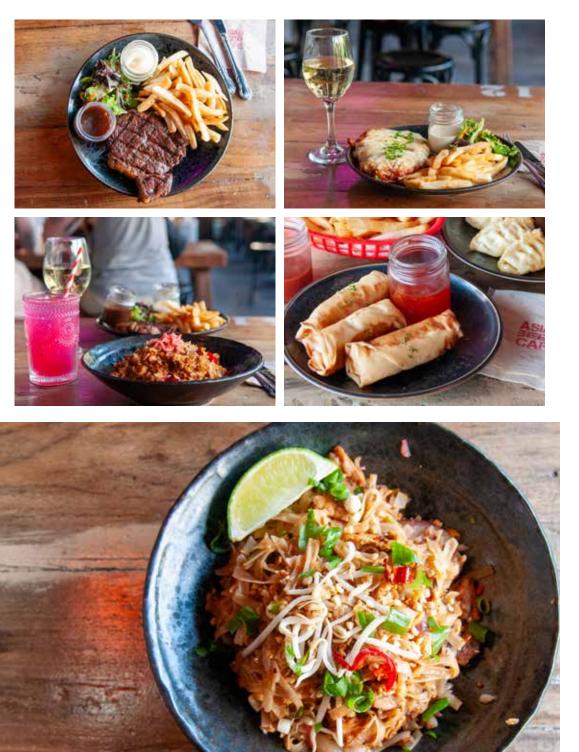

## PLATTERS FOR THE PARTY

Vegetable Spring Rolls (vegan) Fried Vegetable Gyoza Dumplings (vegetarian) Arancini Balls with Mozzarella & Napoli (vegetarian) Cheeseburger Slider Mushroom Slider (vegan & GF)

## SHARED PLATES FOR THE PARTY

Secret Seasoned Fries (vegetarian & GF) Margherita Pizza - regular (vegetarian)

## - choose one per person

- American Cheesburger & Fries
- Grass Fed Marinated Steak & Fries (GF)
- Classic Parma & Fries (GF)
- Margherita Pizza 11 inch (v) for gluten free base add \$1.50
- Pepperoni Pizza 11 inch for gluten free base add \$1.50
- Pad Thai with Sweet Potato Fries (select from either vegan or chicken)
- Fried Rice with Sweet Potato Fries (select from either vegan or chicken)