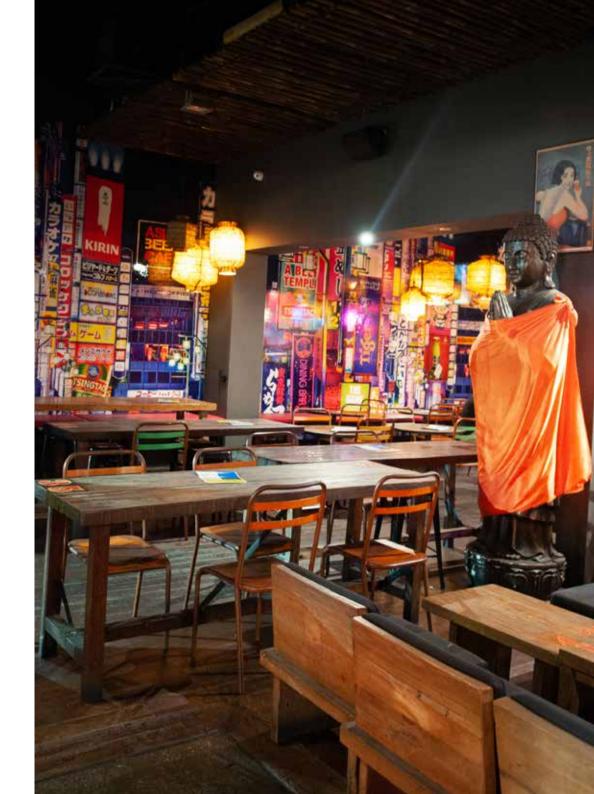

# RONIN'S CHAMBER

Ronin's Chamber is the perfect area for corporate lunches, hens and bucks nights and intimate birthday functions. The area is closed off to the public for privacy during functions.