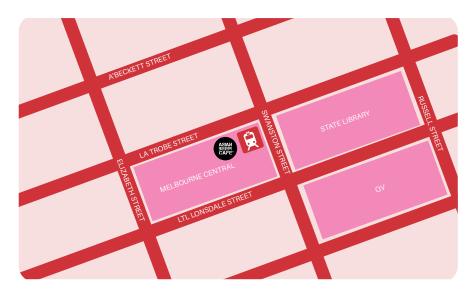

# HOW TO GET HERE

Take any trams that run via Swanston or Latrobe in Melbourne's CBD. You can also take the train through Melbourne's city loop and get off at Melbourne Central.

If driving, Melbourne Central and QV offer free parking.