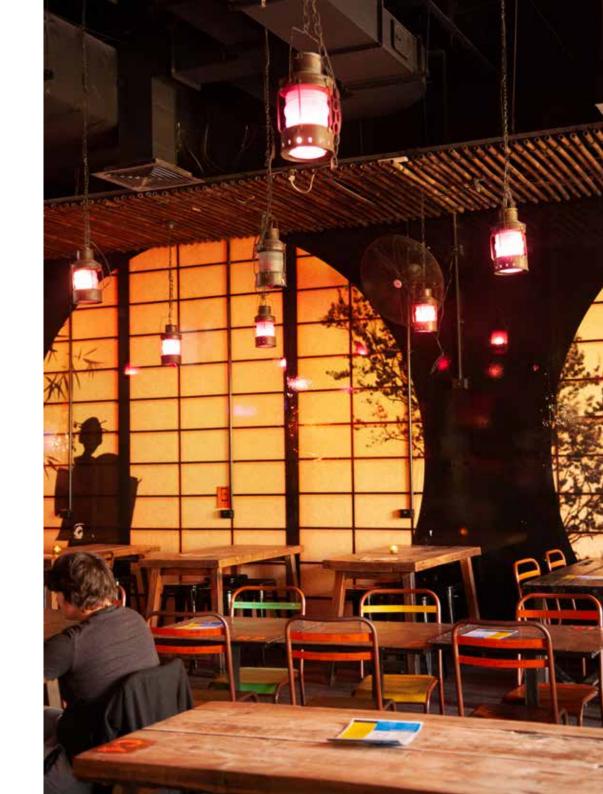

# ABOUT ASIAN BEER CAFE

Asian Beer Café aims to take you on a new and exciting experience every time you enter through the doors. It's all about the mix of authenticity and contemporary decor, with an emphasis on the details.

The atmosphere is honest and modern, and the furniture is simple and rich with tradition. All interior pieces are in a worn Asian style and feature 70 year old recycled materials, including the ironwood from an old cargo ship that was sunk by pirates off the coast of Indonesia.