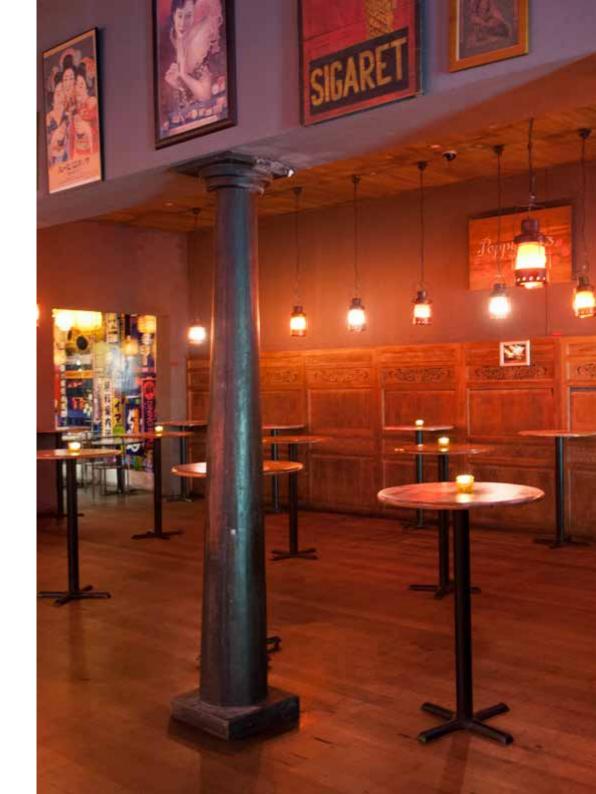

# CHAIRMAN'S LOUNGE

The Chairman's Lounge is a fantastic area for functions such as corporate events, office Christmas parties, product launches, or any kind of large gathering. The room contains 94 seats on long high tables, which are perfect for large lunch or dinner parties.

This area can be roped off with security so your function stays private. The lounge features spectacular views of the State Library and has close access to the very popular balcony area.