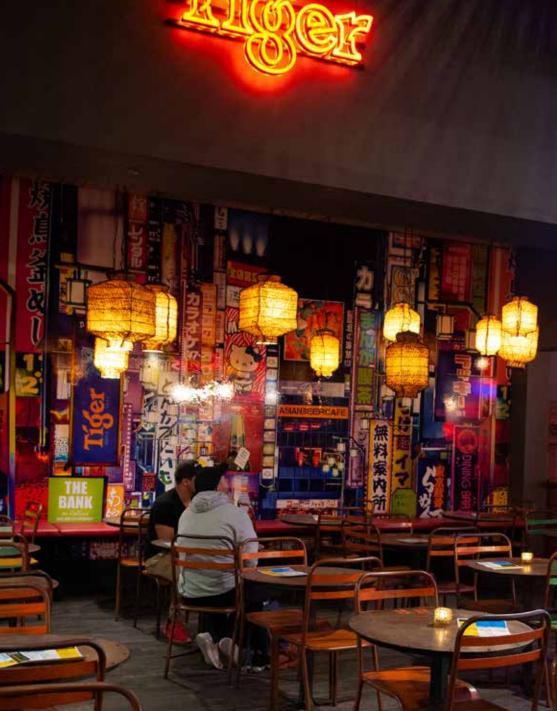

The atmosphere is honest and modern, and the furniture is simple and rich with tradition. All interior pieces are in a worn Asian style and feature 70 year old recycled materials, including the ironwood from an old cargo ship that was sunk by pirates off the coast of Indonesia.

You will discover classic pub favourites mixed with traditional East Asian flavours in our cuisine - we prepare our dishes with the freshest ingredients, with an Asian Beer Café twist.

Our balcony space is a Melbourne icon, featuring spectacular views over Swanston Street and of Melbourne's State Library - truly one of a kind.