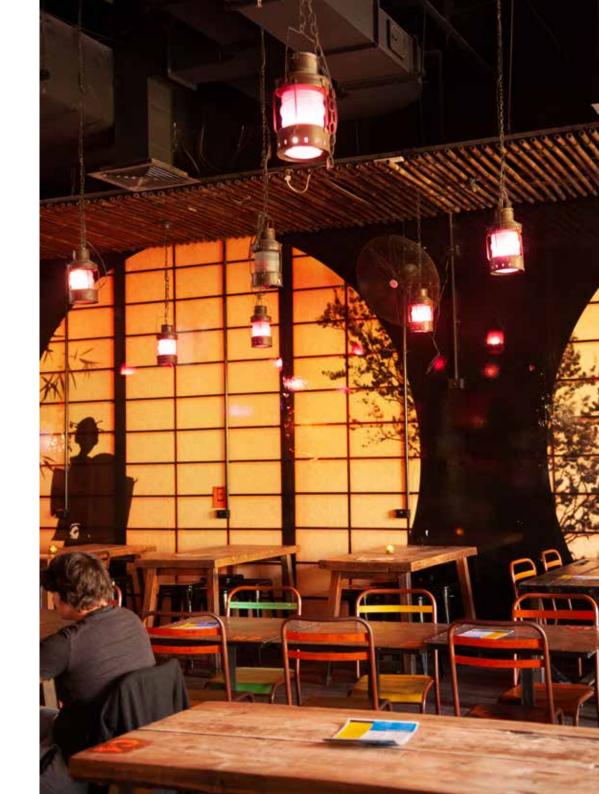

# RONIN'S CHAMBER

Ronin's Chamber is the perfect area for corporate lunches, hens and bucks nights and intimate birthday functions. The area is closed off to the public for privacy during functions.

The atmosphere is honest and modern, and the furniture is simple and rich with tradition. All interior pieces are in a worn Asian style and feature 70 year old recycled materials, including the ironwood from an old cargo ship that was sunk by pirates off the coast of Indonesia.