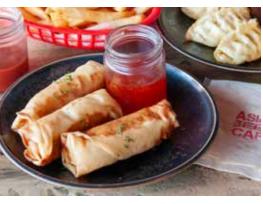

#### PLATTERS FOR THE PARTY

Vegetable Spring Rolls (vegan)
Fried Vegetable Gyoza Dumplings (vegetarian)
Arancini Balls with Mozzarella & Napoli (vegetarian)
Cheeseburger Slider
Mushroom Slider (vegan & GF)

#### SHARED PLATTER FOR THE TABLE

pork gyoza dumplings | chilli squid | fried cauliflower (v) buffalo wings (g) | vegetarian spring rolls (v)