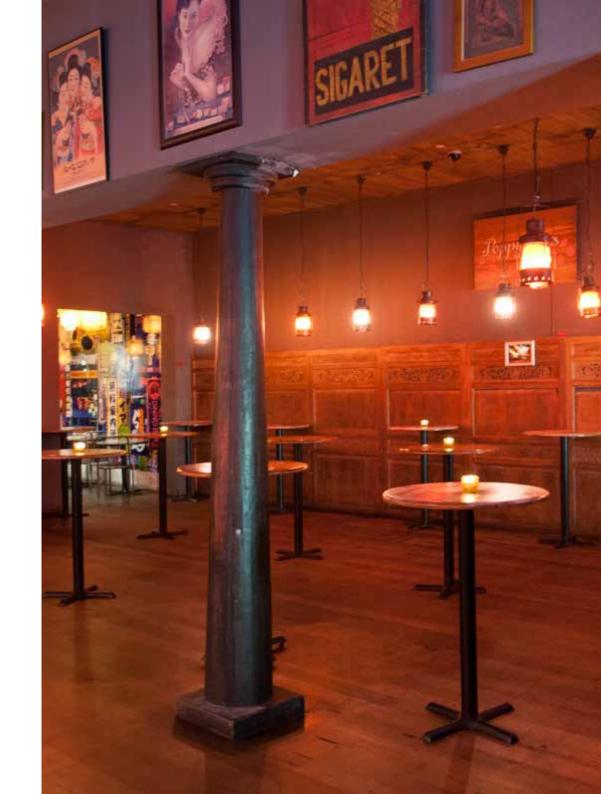

# POPP'Y TEARS

The Harem's Quarters is the perfect place to host an intimate birthday, hens night or catch up drinks. This private area is sectioned off from the main bar area for more privacy.

The atmosphere is honest and modern, and the furniture is simple and rich with tradition. All interior pieces are in a worn Asian style and feature 70 year old recycled materials, including the ironwood from an old cargo ship that was sunk by pirates off the coast of Indonesia.