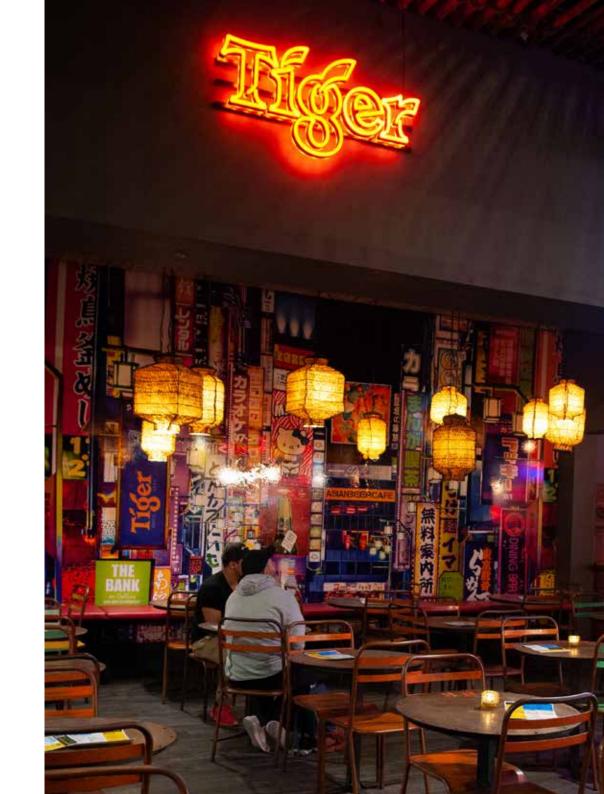

The atmosphere is honest and modern, and the furniture is simple and rich with tradition. All interior pieces are in a worn Asian style and feature 70 year old recycled materials, including the ironwood from an old cargo ship that was sunk by pirates off the coast of Indonesia.

You will discover classic pub favourites mixed with traditional East Asian flavours in our cuisine – we prepare our dishes with the freshest ingredients, with an Asian Beer Café twist.

Our balcony space is a Melbourne icon, featuring spectacular views over Swanston Street and of Melbourne's State
Library – truly one of a kind.