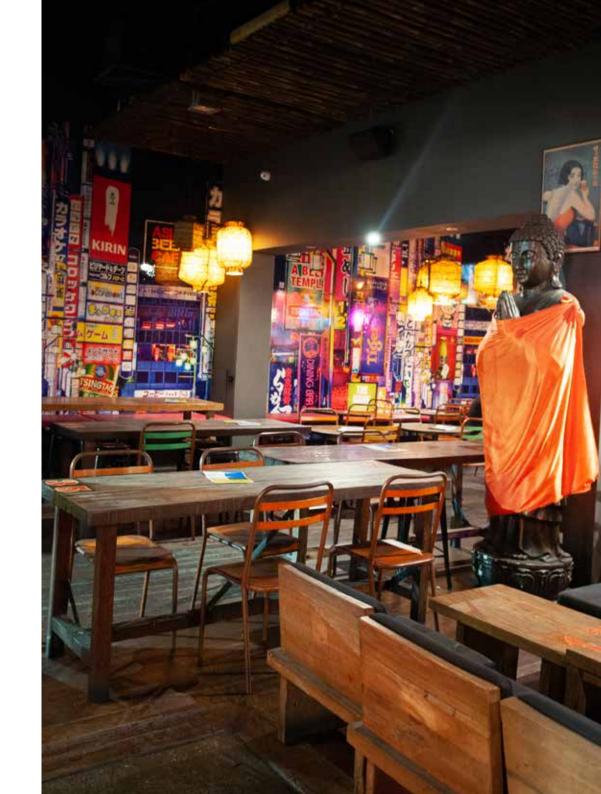

# CHAIRMAN'S LOUNGE

The Chairman's Lounge is a fantastic area for functions such as corporate events, office Christmas parties, product launches, or any kind of large gathering. The room contains 94 seats on long high tables, which are perfect for large lunch or dinner parties.

The atmosphere is honest and modern, and the furniture is simple and rich with tradition. All interior pieces are in a worn Asian style and feature 70 year old recycled materials, including the ironwood from an old cargo ship that was sunk by pirates off the coast of Indonesia.