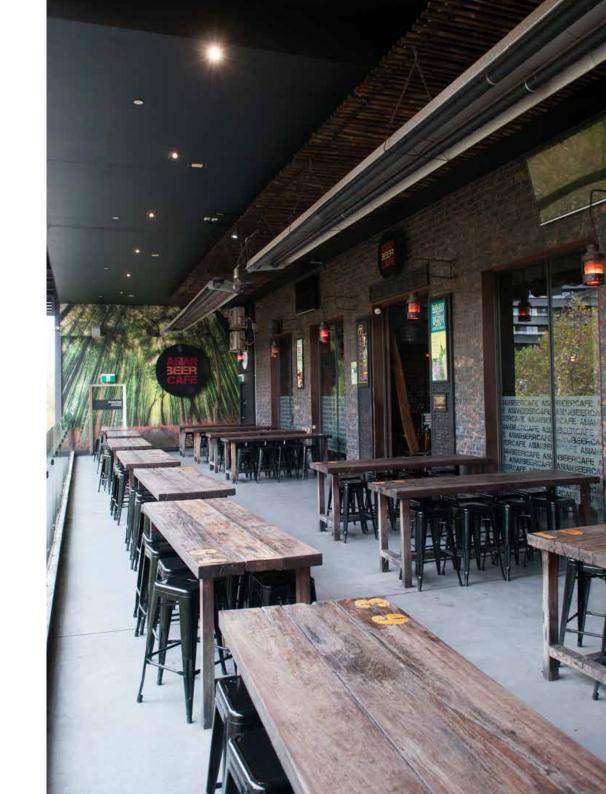

You will discover classic pub favourites mixed with traditional East Asian flavours in our cuisine – we prepare our dishes with the freshest ingredients, with an Asian Beer Café twist.

Our balcony space is a Melbourne icon, featuring spectacular views over Swanston Street and of Melbourne's State
Library – truly one of a kind.

# ABC BALCONY

The ABC balcony boasts views with a framed CBD backdrop and overlooking the State Library.

Fully undercover with great heaters, this is the perfect space to hold your function any time of the year!