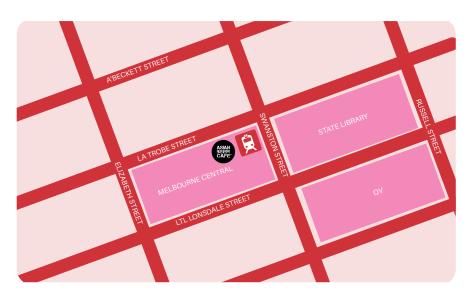

## HOW TO GET HERE

Take any trams that run via Swanston or Latrobe in Melbourne's CBD. You can also take the train through Melbourne's city loop and get off at Melbourne Central.

If driving, Melbourne Central and QV offer free parking.